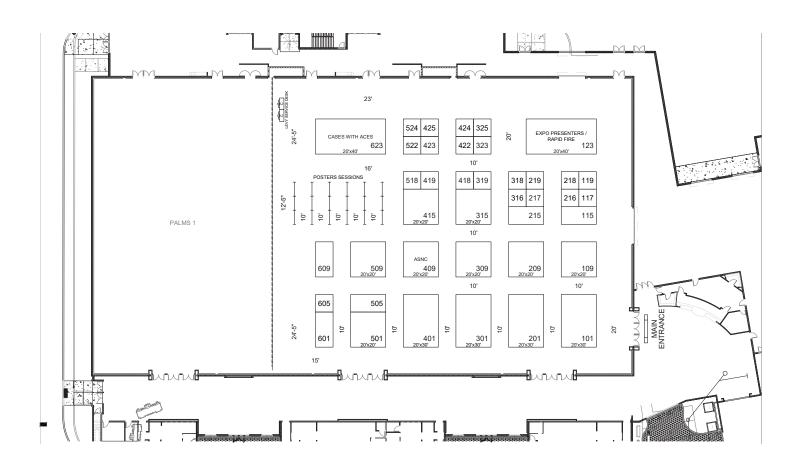

may not be used by any group or individual other than ASNC in print or other visual form.

#### **Americans with Disabilities Act**

The Caribe Royale shall be responsible for compliance with all accessibility requirements and labor accommodation requirements under the federal Americans with Disabilities Act (ADA). The exhibitor agrees to comply with any provisions of the ADA, which are applicable to the exhibitors and their exhibits.

#### **Booth Prices:**

10x10 Inline: \$4.675 10x10 Corner: \$5,775 10x20 Inline: \$9,075 10x20 Corner: \$10,175 20x20 Island: \$16,500 20x30: \$25,555

Location Preference: (list your booth preference in order, see floorplan on following page.)

- 1.
- 2.
- 3..
- \* Please list any companies not preferred adjacent/across aisle

## **ASNC2025 Floor Plan**





#### American Society of Nuclear Cardiology Letter of Agreement

| ACTIVITY                                                                                                                                                                                                                                                                                                                        |