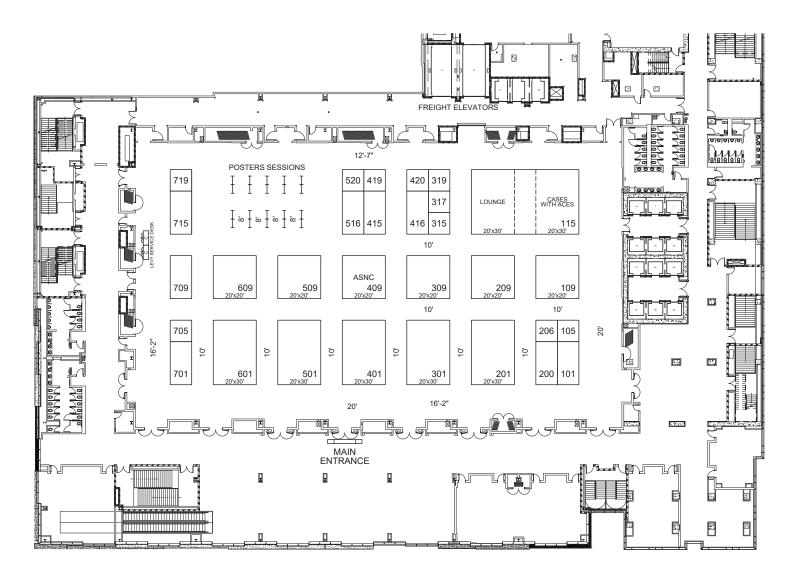

in print or other visual form.

#### **Americans with Disabilities Act**

The JW Austin Marriott shall be responsible for compliance with all accessibility requirements and labor accommodation requirements under the federal Americans with Disabilities Act (ADA). The exhibitor agrees to comply with any provisions of the ADA, which are applicable to the exhibitors and its exhibits.

## **ASNC2024 Exhibitor Application**

#### **Booth Prices:**

10x10 Inline: \$4,675 10x10 Corner: \$5,775 10x20 Inline: \$9,075 10x20 Corner: \$10,175 20x20 Island: \$16,500 20x30 Island: \$25,555

Location Preference: (list your booth preference in order, see floorplan on following page.)

- 1.
- 2.
- 3..

<sup>\*</sup> Please list any companies not preferred adjacent/across aisle

## **ASNC2024 Floor Plan**





#### American Society of Nuclear Cardiology Letter of Agreement

| ACTIVITY                                                                                                                                                                                                                                                                                                                    |